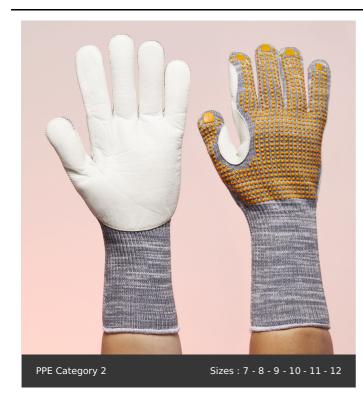

## VSI01/F/LW/PVC

| PPE category 2 |                             |
|----------------|-----------------------------|
| Specifications | Levels                      |
| EN420 EN420    | 5                           |
| EN388          | 4542                        |
| Sizes          | 7 - 8 - 9 - 10 - 11 - 12    |
| Packaging      | 12 per packet - 120 per box |

Seamless knitted glove, 10 gauge, in high tenacity cut resistant fiber and 100% grey texturized polyamide. Coating on palm and reinforcement between thumb and index in natural cow grain leather. 12 cm elastic wrist. Reinforcement on the back in orange PVC dots.