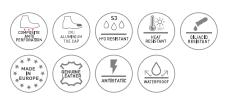

# SUOLA | OUTSOLE | SEMELLE

Iniettato PU/gomma HRO Injected PU/rubber HRO Injectée PU/ HRO Caoutchouc

#### LAMINA ANTI PERFORAZIONE | MIDSOLE | LAMINE ANTI- PERFORATION

Composito Composite Composite

#### **PUNTALE | TOECAP | EMBOUT** Alluminio

Alluminum Aluminium

TAGLIE | SIZE RANGE | POINTURES Cod. 0102 38-47