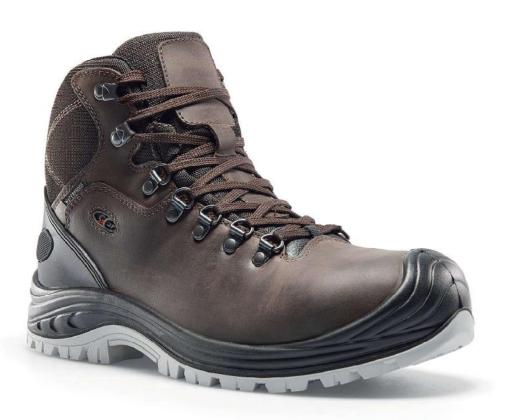

### UTILIZZO | END USE | UTILISATION

Edilizia pesante, foreste, carpenteria pesante, settore siderurgico, asfaltisti, settore agrario – Heavy building industry, forest industry, iron metallurgy, road works with tarmac, agricolture – Construction lourde, forêts, menuiserie lourde, sidérurgie, asphalte, secteur agricole

COLORI | COLORS | COLORIS Cod. 0102 Marrone - Brown - Marron

#### TOMAIA | UPPER | EMPEIGNE

Pelle fiore Full grain leather Cuir pleine fleur

# SUOLA | OUTSOLE | SEMELLE

Iniettato PU/gomma HRO Injected PU/rubber HRO Injectée PU/ HRO Caoutchouc

#### LAMINA ANTI PERFORAZIONE | MIDSOLE | LAMINE ANTI- PERFORATION

Composito Composite Composite

#### **PUNTALE | TOECAP | EMBOUT** Alluminio

Alluminum Aluminium

TAGLIE | SIZE RANGE | POINTURES Cod. 0102 38-47